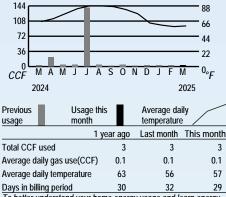

# DATE DUE AMOUNT DUE

Page 2 of 4 Apr 02, 2025

\$ 53.03

| O I DIIE                                                                                                                                                                                             | SERVICE ADD<br>1222 S Ross Ste | RESS<br>erling Ave, Anahuac, TX                                         |                  | /lar 18, 2025 |                    |                            |            |                      |
|------------------------------------------------------------------------------------------------------------------------------------------------------------------------------------------------------|--------------------------------|-------------------------------------------------------------------------|------------------|---------------|--------------------|----------------------------|------------|----------------------|
| DEFINITIONS<br>CCF 1 CCF = 100 cubic feet of gas. This is how we measure<br>your monthly usage.<br>Customer charge and base amount. Covers fixed costs for                                           |                                | Current gas charg<br>Meter Number Da<br>3839500145547 29                | y Billing Period |               |                    | Rate: GSS-2099-I @14.9     | 5 Pressure | Base                 |
| reading meters, issuing bills, maintaining faciliti<br>lines, postage, etc. These costs occur even if y<br>gas during a billing period.                                                              | ies and gas                    | Billing Period                                                          | Current Reading  | - Previous R  | eading = Total     | x Combined pressure factor | = U        | Isage                |
| Gas Cost Adjustment (GCA) is the cost Center<br>pays for the gas it delivers to its customers.                                                                                                       | erPoint Energy                 | 02/11/25 - 03/12/25                                                     | 4058             | 4055          | 3                  | 1.14020                    | 3          | CCF                  |
| Storage inventory charge allows the Compan<br>opportunity to recover the regulated carrying co<br>investment in storage.                                                                             | ny the<br>ost of its           | Customer charge<br>Storage inventory charg<br>Base amount               | le               |               | 3 CCF x<br>3 CCF x | \$ 0.00299<br>\$ 0.05885   |            | 8.00<br>0.01<br>0.18 |
| Reimbursement of local franchise fee is a fe<br>city for the company's use of right-of-way in stre<br>Reimbursement of state gross receipts tax i<br>imposed by the State of Texas on each utility c | eets and alleys.<br>is a tax   | Gas cost adjustment<br>Reimbursement of local<br>Reimbursement of State |                  |               | 3 CCF x            | \$ 0.80576                 |            | 2.42<br>2.11<br>0.31 |
| Imposed by the state of reads on each duling company<br>located in an incorporated city having a population of more<br>than 1,000.                                                                   |                                | Total current char                                                      | rges             |               |                    |                            | \$ 5       | 53.03                |